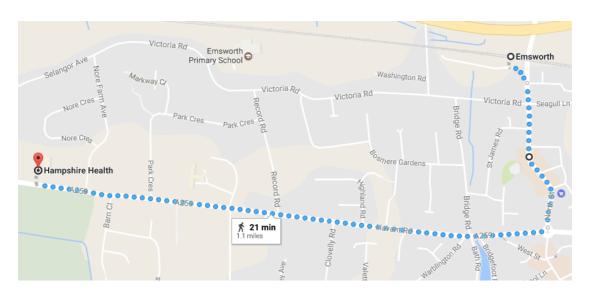

**By Rail:** From Emsworth Railway station (21 minute walk) Exit from Emsworth Railway station and head south on to North Street for 0.2 miles and then at the roundabout take the 1<sup>st</sup> exit onto Havant Road/A259 for 0.8 miles until you reach Hampshire Health on the right next door to The Brookfield Hotel.