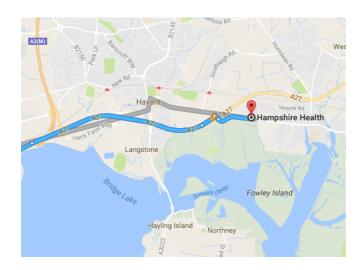

## Hampshire Health, 97 Havant Road, Emsworth, PO10 7LF

**By Car:** Coming from the M27 either west or eastbound approach the Havant bypass and take the A259 exit towards Emsworth. Follow the Havant Road towards Emsworth town centre. Continue for half a mile and Hampshire Health will be on the left hand side between the Daisy Chain Nursery and The Brookfield Hotel. Ample free parking is available at the front and back of the practice with the entrance to the rear.